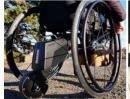

**Electric Rear-wheel Drive** 

## THE SMOOV ELECTRIC PROPULSION SYSTEM OFFERS:

- A swivel driving wheel for agility and speed, both indoors and outdoors
- Intuitive assembly: includes a quick and easy attachment and removal system
- · Ergonomic wireless remote control for stressfree navigation
- · Free mobile app allowing you to adjust performance according to your preferences
- Range: 20 km/h / Maximum speed: 10 km/h
- MULTIPLE ACCESSORIES AVAILABLE
- COMPATIBLE WITH MOST ACTIVE RIGID OR FOLDING WHEELCHAIRS

## **SMOOV ADVANTAGES**

SAFE AND INTUITIVE

**POWERFUL AND MANEUVERABLE** 

**READY FOR OBSTACLES** 

**MORE FUN!** 

Follow us on Facebook - Instagram - Youtube - TikTok to learn more about our products and see the wheelchair in action!