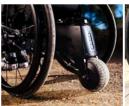

**Electric Rear-wheel Drive** 

## THE SMOOV ELECTRIC PROPULSION SYSTEM OFFERS:

- A swivel driving wheel for agility and speed, both indoors and outdoors
- Intuitive assembly: includes a quick and easy attachment and removal system
- · Ergonomic wireless remote control for stressfree navigation
- · Free mobile app allowing you to adjust performance according to your preferences
- Range: 20 km/h / Maximum speed: 10 km/h
- MULTIPLE ACCESSORIES AVAILABLE
- COMPATIBLE WITH MOST ACTIVE RIGID OR FOLDING WHEELCHAIRS