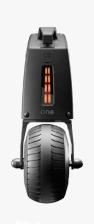

**Electric Rear-wheel Drive** 

## THE SMOOV ELECTRIC PROPULSION SYSTEM OFFERS:

- A swivel driving wheel for agility and speed, both indoors and outdoors
- Intuitive assembly: includes a quick and easy attachment and removal system
- · Ergonomic wireless remote control for stressfree navigation
- · Free mobile app allowing you to adjust performance according to your preferences
- Range: 20 km/h / Maximum speed: 10 km/h
- MULTIPLE ACCESSORIES AVAILABLE
- COMPATIBLE WITH MOST ACTIVE RIGID OR FOLDING WHEELCHAIRS