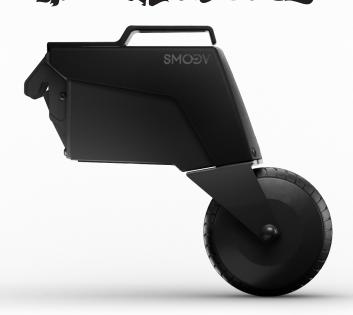

**Electric Rear-wheel Drive** 

## THE SMOOV ELECTRIC PROPULSION SYSTEM OFFERS:

- A swivel driving wheel for agility and speed, both indoors and outdoors
- Intuitive assembly: includes a quick and easy attachment and removal system
- · Ergonomic wireless remote control for stressfree navigation
- · Free mobile app allowing you to adjust performance according to your preferences
- Range: 20 km/h / Maximum speed: 10 km/h
- MULTIPLE ACCESSORIES AVAILABLE
- COMPATIBLE WITH MOST ACTIVE RIGID OR FOLDING WHEELCHAIRS