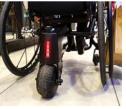

**Electric Rear-wheel Drive** 

## THE SMOOV ELECTRIC PROPULSION SYSTEM OFFERS:

- A swivel driving wheel for agility and speed, both indoors and outdoors
- Intuitive assembly: includes a quick and easy attachment and removal system
- · Ergonomic wireless remote control for stressfree navigation
- · Free mobile app allowing you to adjust performance according to your preferences
- Range: 20 km/h / Maximum speed: 10 km/h
- MULTIPLE ACCESSORIES AVAILABLE
- COMPATIBLE WITH MOST ACTIVE RIGID OR FOLDING WHEELCHAIRS