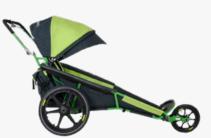

#### THE STROLLER

#### **INCLUDES THE FOLLOWING FEATURES:**

- welded aluminum frame
- · seat with five-point padded seat belt
- 20" spoke rear wheels with drum brakes and parking lock
- special BUGGY 20" X 4.0 spokes rear wheels
- all-terrain 14" front wheel with fork
- swivel 6" aluminum front wheel with plastic fork
- bike draft rod
- large rear bag
- mosquito net
- windbreaker and rain cover
- handy bag on push bar
- safety hand strap

#### **MULTIFUNCTIONAL STROLLER SPECS**

| FRAME                               | aluminum                                                                              |
|-------------------------------------|---------------------------------------------------------------------------------------|
| UNLOADED WEIGHT                     | 13.4kg                                                                                |
| WIDTH WITH WHEELS                   | 76 cm                                                                                 |
| TOTAL HEIGHT<br>WITH FOLDED HANDLES | 117cm                                                                                 |
| REAR WHEELS                         | 20" with integrated drum brakes                                                       |
| FRONT WHEEL                         | choice of 6" and 14" , included                                                       |
| USER'S MAXIMUM<br>WEIGHT AND HEIGHT | Small: up to 44kg - 120cm<br>Medium: up to 80kg - 150cm<br>Large: up to 120kg - 185cm |
| COLORS                              | choice of black<br>with red or orange                                                 |
| SET OF SKIS                         | optional                                                                              |
|                                     |                                                                                       |