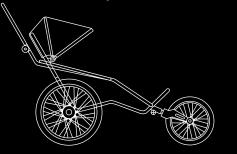

#### THE STROLLER

#### **INCLUDES THE FOLLOWING FEATURES:**

- welded aluminum frame
- · seat with five-point padded seat belt
- 20" spoke rear wheels with drum brakes and parking lock
- special BUGGY 20" X 4.0 spokes rear wheels
- all-terrain 14" front wheel with fork
- swivel 6" aluminum front wheel with plastic fork
- bike draft rod
- large rear bag
- mosquito net
- windbreaker and rain cover
- handy bag on push bar
- safety hand strap