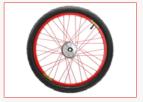

#### **INCLUDES THE FOLLOWING FEATURES:**

- welded aluminum frame
- · seat with five-point padded seat belt
- 20" spoke rear wheels with drum brakes and parking lock
- special BUGGY 20" X 4.0 spokes rear wheels
- all-terrain 14" front wheel with fork
- swivel 6" aluminum front wheel with plastic fork
- bike draft rod
- large rear bag
- mosquito net
- windbreaker and rain cover
- handy bag on push bar
- safety hand strap

#### CUSTOMIZE YOUR STROLLER ACCORDING TO YOUR NEEDS

REAR WHEELS OF YOUR CHOICE SHOULDER BAG

AND MORE!

• • •