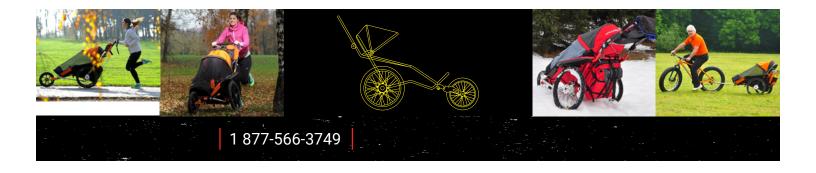

#### THE STROLLER

#### **INCLUDES THE FOLLOWING FEATURES:**

- welded aluminum frame
- · seat with five-point padded seat belt
- 20" spoke rear wheels with drum brakes and parking lock
- special BUGGY 20" X 4.0 spokes rear wheels
- all-terrain 14" front wheel with fork
- swivel 6" aluminum front wheel with plastic fork
- bike draft rod
- large rear bag
- mosquito net
- windbreaker and rain cover
- handy bag on push bar
- safety hand strap

#### **MULTIFUNCTIONAL STROLLER SPECS**

| FRAME                               | aluminum                                                                              |
|-------------------------------------|---------------------------------------------------------------------------------------|
| UNLOADED WEIGHT                     | 13.4kg                                                                                |
| WIDTH WITH WHEELS                   | 76 cm                                                                                 |
| TOTAL HEIGHT<br>WITH FOLDED HANDLES | 117cm                                                                                 |
| REAR WHEELS                         | 20" with integrated drum brakes                                                       |
| FRONT WHEEL                         | choice of 6" and 14" , included                                                       |
| USER'S MAXIMUM<br>WEIGHT AND HEIGHT | Small: up to 44kg - 120cm<br>Medium: up to 80kg - 150cm<br>Large: up to 120kg - 185cm |
| COLORS                              | choice of black<br>with red or orange                                                 |
| SET OF SKIS                         | optional                                                                              |
|                                     |                                                                                       |