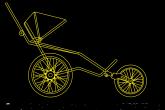

## THE STROLLER

#### **INCLUDES THE FOLLOWING FEATURES:**

- · welded aluminum frame
- · seat with five-point padded seat belt
- 20" spoke rear wheels with drum brakes and parking lock
- special BUGGY 20" X 4.0 spokes rear wheels
- all-terrain 14" front wheel with fork
- swivel 6" aluminum front wheel with plastic fork
- bike draft rod
- · large rear bag
- · mosquito net
- · windbreaker and rain cover
- · handy bag on push bar
- · safety hand strap