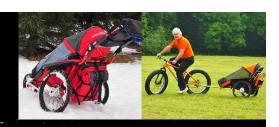

#### **INCLUDES THE FOLLOWING FEATURES:**

- · welded aluminum frame
- · seat with five-point padded seat belt
- 20" spoke rear wheels with drum brakes and parking lock
- special BUGGY 20" X 4.0 spokes rear wheels
- all-terrain 14" front wheel with fork
- swivel 6" aluminum front wheel with plastic fork
- bike draft rod
- · large rear bag
- · mosquito net
- · windbreaker and rain cover
- · handy bag on push bar
- · safety hand strap

### **MULTIFUNCTIONAL STROLLER SPECS**

| FRAME                               | aluminum                                                                              |
|-------------------------------------|---------------------------------------------------------------------------------------|
| UNLOADED WEIGHT                     | 13.4kg                                                                                |
| WIDTH WITH WHEELS                   | 76 cm                                                                                 |
| TOTAL HEIGHT<br>WITH FOLDED HANDLES | 117cm                                                                                 |
| REAR WHEELS                         | 20" with integrated drum brakes                                                       |
| FRONT WHEEL                         | choice of 6" and 14", included                                                        |
| USER'S MAXIMUM<br>WEIGHT AND HEIGHT | Small: up to 44kg - 120cm<br>Medium: up to 80kg - 150cm<br>Large: up to 120kg - 185cm |
| COLORS                              | choice of black<br>with red or orange                                                 |
| SET OF SKIS                         | optional                                                                              |

#### CUSTOMIZE YOUR STROLLER ACCORDING TO YOUR NEEDS

REAR WHEELS OF YOUR CHOICE SHOULDER BAG

AND MORE!

1 418-655-2685