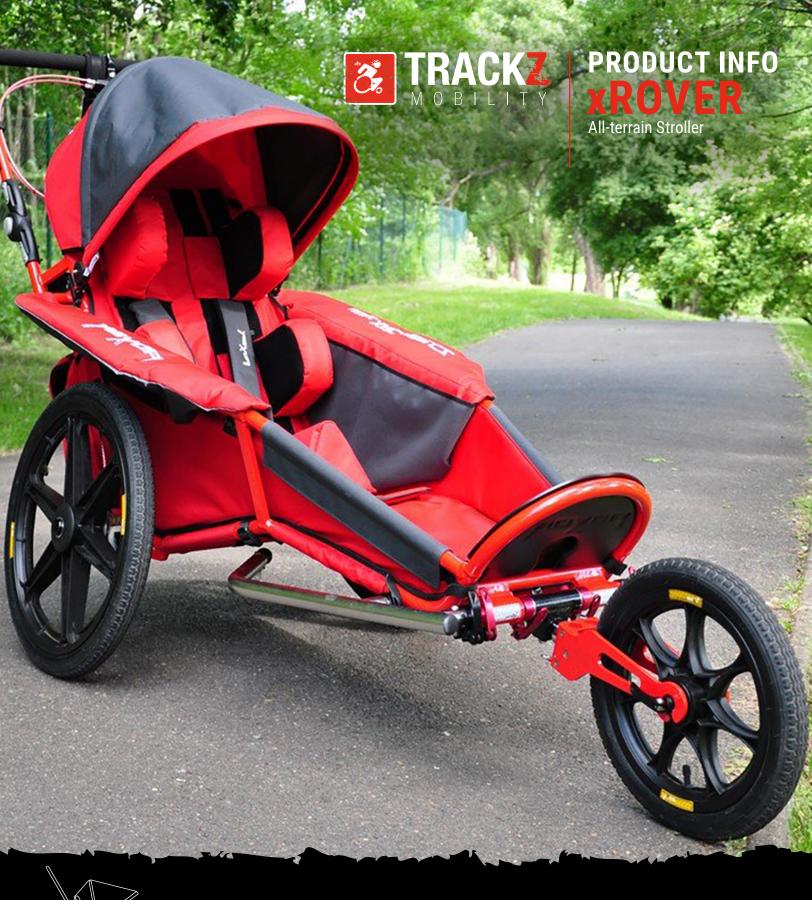

#### **INCLUDES THE FOLLOWING FEATURES:**

- · welded aluminum frame
- · seat with five-point padded seat belt
- 20" spoke rear wheels with drum brakes and parking lock
- special BUGGY 20" X 4.0 spokes rear wheels
- all-terrain 14" front wheel with fork
- swivel 6" aluminum front wheel with plastic fork
- bike draft rod
- · large rear bag
- · mosquito net
- · windbreaker and rain cover
- · handy bag on push bar
- · safety hand strap

### **MULTIFUNCTIONAL STROLLER SPECS**

| FRAME                               | aluminum                                                                              |
|-------------------------------------|---------------------------------------------------------------------------------------|
| UNLOADED WEIGHT                     | 13.4kg                                                                                |
| WIDTH WITH WHEELS                   | 76 cm                                                                                 |
| TOTAL HEIGHT<br>WITH FOLDED HANDLES | 117cm                                                                                 |
| REAR WHEELS                         | 20" with integrated drum brakes                                                       |
| FRONT WHEEL                         | choice of 6" and 14", included                                                        |
| USER'S MAXIMUM<br>WEIGHT AND HEIGHT | Small: up to 44kg - 120cm<br>Medium: up to 80kg - 150cm<br>Large: up to 120kg - 185cm |
| COLORS                              | choice of black<br>with red or orange                                                 |
| SET OF SKIS                         | optional                                                                              |